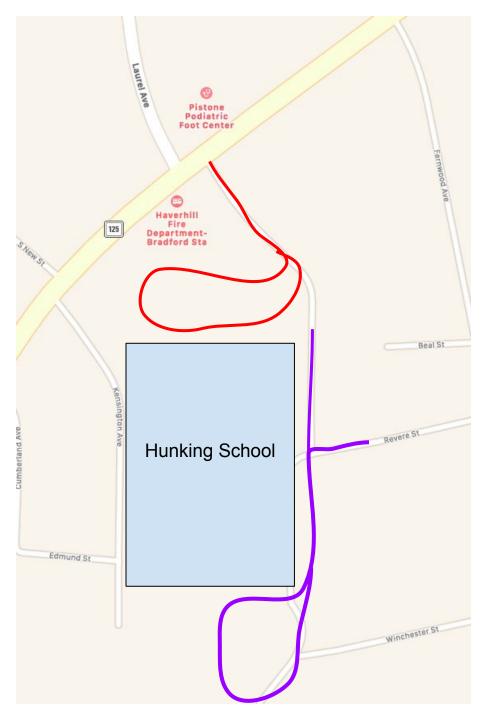

## **Lower School Only:**

Enter through the main entrance off of South Main Street, turn right into the Lower School Parking lot, follow the traffic to drop-off or pick up, turn left out of the lot and exit school grounds. (See Diagram)

## **Upper School Only:**

Enter through the Revere Street gate. Turn left and follow the traffic pattern to drop-off or pick-up at the Upper School. Exit at the Revere Street Gate or exit at South Main Street. (See Diagram)

## **Both Lower School and Upper School:**

Follow the same pattern you have throughout the school year. Drop-off or pick-up at the Lower School first and then the Upper School. When leaving you can use the Revere Street exit or exit on South Main Street.